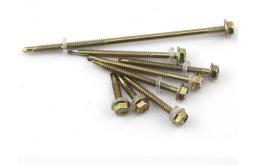

## 3. ACP Installation Accessories

steel L bracket wall cladding fixing system

Neutral Weatherproof Silicone Sealant

Metal Fasteners Self Drilling Tapping Screw

Anchor Bolt And Nut Fasteners

Foam Round Tube, Hollow Foam Tubes, EPE Pipe

Aluminum Supplier 6061 6063 Aluminum Square Tubes And Pipes

Aluminum Blind Pop Rivet

Aluminum Supplier 6061 6063 Industrial Aluminum Angle L Profile