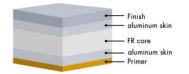

#### **Front Side**

aluminum alloy sheet coated with fluorocarbon resin(PVDF) or polyester resin (PE) roasting painting

#### **Core Material**

90% Mineral Filling polyethylene(EN 13501:A-s2,d0)

#### **Back Side**

aluminum alloy sheet coated with polyester resin painting(PE)