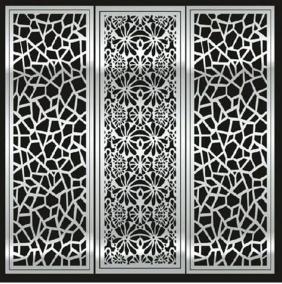

## 5. CNC Cutting Aluminum Composite Panel

#### **Descriptions**

Polyester aluminum composite panel refers to ACP coated with polyester coatings. As a leading China based aluminum composite panel manufacturer, CrownBond is allowed to manufacture ACP with double side polyester coated, and ACP with one side coated with polyester and the other with service coating or mill finish.