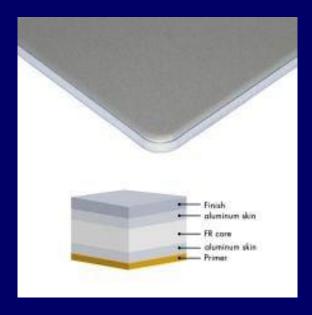

#### **Front Side**

aluminum alloy sheet coated with fluorocarbon resin(PVDF) or polyester resin (PE) roasting painting

#### **Core Material**

90% Mineral Filling polyethylene(EN 13501:A-s2,d0)

#### **Back Side**

aluminum alloy sheet coated with polyester resin painting(PE)