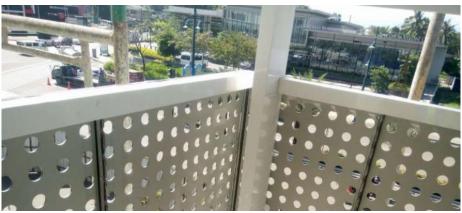

## 4. Perforated Aluminum Composite Panel

#### **Descriptions**

Perforated Aluminum Composite Panel

CROWNBOND polyester aluminum composite panel refers to ACP coated with polyester coatings. As a leading China based aluminum composite panel manufacturer, CROWNBOND is allowed to manufacture ACP with double side polyester coated, and ACP with one side coated with polyester and the other with service coating or mill finish.

- Signboard usage and advertisement boards
- Building interior wall decoration
- Decoration and renovation the wall of old buildings
- Decoration of shop door, interior wall, ceiling, bathroom, kitchen and balcony
- CROWNBOND polyester aluminum composite panel is also ideal for using as wallboard and ceiling for tunnels