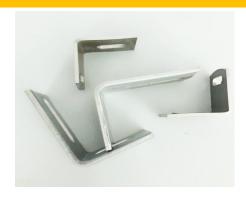

## 3. ACP Installation Accessories

steel L bracket wall cladding fixing system

Neutral Weatherproof Silicone Sealant

Metal Fasteners Self Drilling Tapping Screw

Anchor Bolt And Nut Fasteners

Foam Round Tube, Hollow Foam Tubes, EPE Pipe