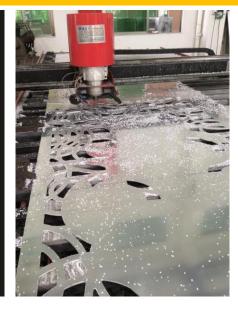

## 5. CNC Cutting Aluminum Composite Panel

#### **Descriptions**

Polyester aluminum composite panel refers to ACP coated with polyester coatings. As a leading China based aluminum composite panel manufacturer, CrownBond is allowed to manufacture ACP with double side polyester coated, and ACP with one side coated with polyester and the other with service coating or mill finish.