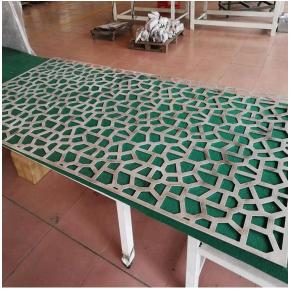

## 4. Perforated Aluminum Composite Panel

#### **Descriptions**

Perforated Aluminum Composite Panel

CROWNBOND polyester aluminum composite panel refers to ACP coated with polyester coatings. As a leading China based aluminum composite panel manufacturer, CROWNBOND is allowed to manufacture ACP with double side polyester coated, and ACP with one side coated with polyester and the other with service coating or mill finish.