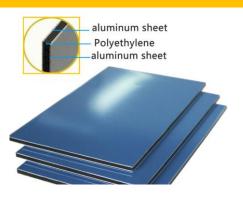

#### **Front Side**

aluminum alloy sheet coated with fluorocarbon resin(PVDF) or polyester resin (PE) roasting painting

#### **Core Material**

90% Mineral Filling polyethylene(EN 13501:A-s2,d0)

#### **Back Side**

aluminum alloy sheet coated with polyester resin painting(PE)