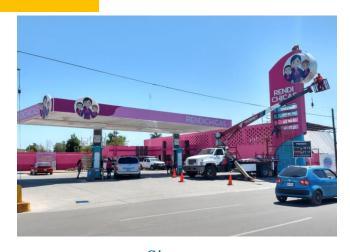

## 6. Silk Printing Aluminum Composite Panel

#### **Descriptions**

Aluminum Composite Panel couls be silk printing advertisement logo.

Polyester aluminum composite panel refers to ACP coated with polyester coatings. As a leading China based aluminum composite panel manufacturer, CrownBond is allowed to manufacture ACP with double side polyester coated, and ACP with one side coated with polyester and the other with service coating or mill finish.

- Signboard usage and advertisement boards
- Building interior wall decoration
- Decoration and renovation the wall of old buildings
- Decoration of shop door, interior wall, ceiling, bathroom, kitchen and balcony
- Polyester aluminium composite panel is also ideal for using as wallboard and ceiling for tunnels