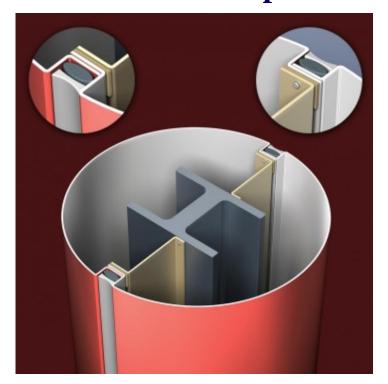

## 3. ACP Installation Accessories

steel L bracket wall cladding fixing system

Neutral Weatherproof Silicone Sealant

Metal Fasteners Self Drilling Tapping Screw

Anchor Bolt And Nut Fasteners

Foam Round Tube, Hollow Foam Tubes, EPE Pipe

Aluminum Supplier 6061 6063 Aluminum Square Tubes And Pipes

Aluminum Blind Pop Rivet

Aluminum Supplier 6061 6063 Industrial Aluminum Angle L Profile