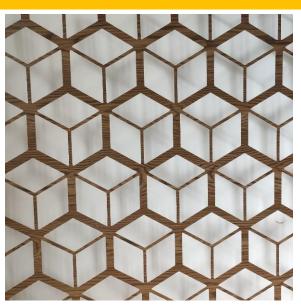

## 5. CNC Cutting Aluminum Composite Panel

#### **Descriptions**

Polyester aluminum composite panel refers to ACP coated with polyester coatings. As a leading China based aluminum composite panel manufacturer, CrownBond is allowed to manufacture ACP with double side polyester coated, and ACP with one side coated with polyester and the other with service coating or mill finish.