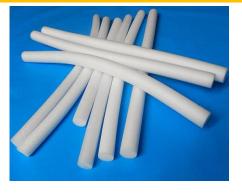

## 3. ACP Installation Accessories

steel L bracket wall cladding fixing system

Neutral Weatherproof Silicone Sealant

Metal Fasteners Self Drilling Tapping Screw

Anchor Bolt And Nut Fasteners

Foam Round Tube, Hollow Foam Tubes, EPE Pipe