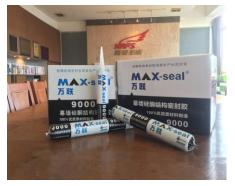

## 3. ACP Installation Accessories

steel L bracket wall cladding fixing system

Neutral Weatherproof Silicone Sealant

Metal Fasteners Self Drilling Tapping Screw

Anchor Bolt And Nut Fasteners

Foam Round Tube, Hollow Foam Tubes, EPE Pipe