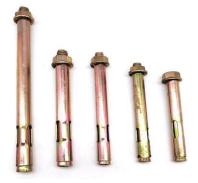

## 3. ACP Installation Accessories

steel L bracket wall cladding fixing system

Neutral Weatherproof Silicone Sealant

Metal Fasteners Self Drilling Tapping Screw

Anchor Bolt And Nut Fasteners

Foam Round Tube, Hollow Foam Tubes, EPE Pipe

Aluminum Supplier 6061 6063 Aluminum Square Tubes And Pipes

Aluminum Blind Pop Rivet

Aluminum Supplier 6061 6063 Industrial Aluminum Angle L Profile