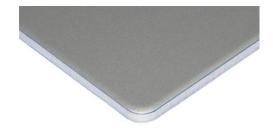

## **B1** Fireproof Aluminum Composite Panel

#### **Front Side**

aluminum alloy sheet coated with fluorocarbon resin(PVDF) or polyester resin (PE) roasting painting

#### **Core Material**

70% Mineral Filling polyethylene(EN 13501:B-s1,d0)

#### **Back Side**

aluminum alloy sheet coated with polyester resin painting(PE)